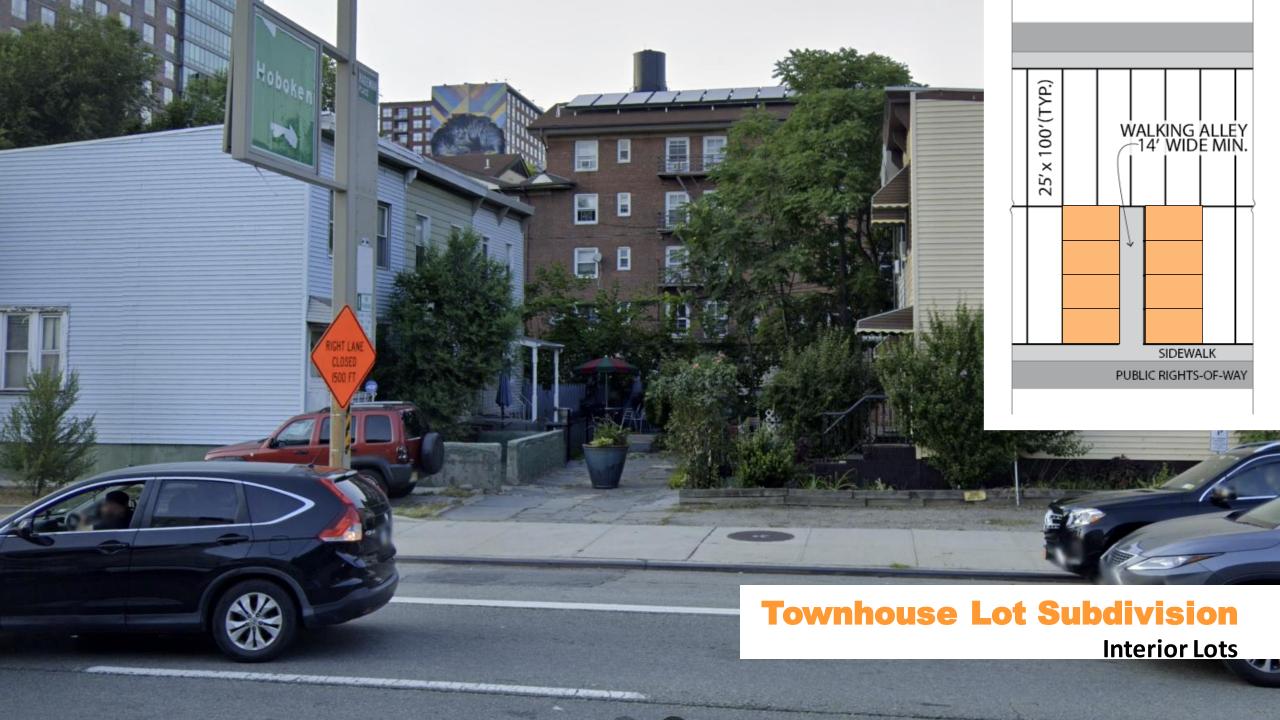

### SMALL LOT SUBDIVISIONS

AKA Townhouse Lot Subdivision

Purpose: to create a variety of housing for lots 5,000 or more

### **Townhouse Lot Subdivision**

### **Townhouse Lot Subdivision**

**Interior Lots** 