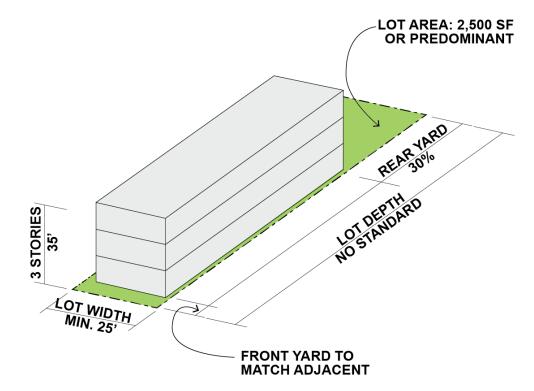

#### **Highlighted R-1 Changes:**

- Removed height table
  - Height limited to 35 feet regardless of pitch or floor to ceiling heights
  - Removed floor to ceiling height requirements.
- > 30% rear yard across board (no sliding scale back yard)
- Lot coverage lowered to 75% (down from 85%)
- Density Standard added 42 units/acre (2 units on 2,500 sf lot)
- > Allows for the following conditional uses:
  - Adaptive reuse of garage into a 3rd unit
  - > Extra density for rehabilitation of historic structures
  - Surface parking lots with public parking for EV's

### **Four Story Buildings on Large Lots**

- Staff studied Apartment buildings by lot size in R-1 and found the following:
  - The median apartment building is 3 stories, has 6 units, a 33-foot lot width and is around 3,200 square feet in area.

|                                       | Median       |       |         |              |                      |                  |
|---------------------------------------|--------------|-------|---------|--------------|----------------------|------------------|
| All R-1 Areas                         | Lot<br>Width | Units | Stories | Lot<br>Depth | Lot Area<br>Sq. Feet | Density<br>DU/AC |
| 4 or less unit buildings<br>(class 2) | 25           | 2     | 2       | 100          | 2,500                | 34               |
| Apartment<br>(class 4c)               | 32.5         | 6     | 3       | 100          | 3,234                | 104              |

• These numbers change for larger lots:

On lots 5,000 sf or more, the average apartment building is:

- 4 stories
- has 17 to 28 units
- density at 110 to 135 units per acre
- and a lot area between 6,000 and 9,500 square feet.
- Proposed Zoning allows for 4 story buildings on lots 7,500 square feet or more