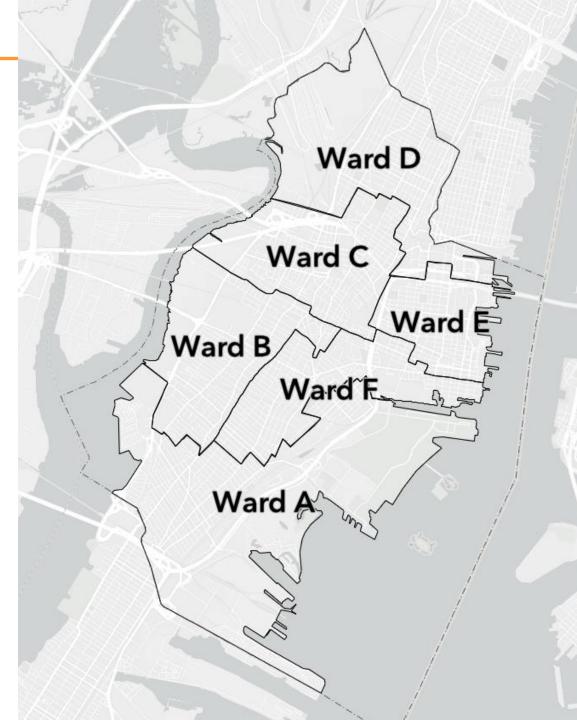

### **Off-street parking requirements:**

- For interior lots in Ward C or Ward D:
  - Off-street parking is prohibited on interior lots with a width less than twenty-six (26) feet unless off-street parking is predominant on the Blockfront.
  - For the purpose of calculating off-street parking, only lots with garages within the principal structure or lots where the driveway extends at least eighteen (18) feet beyond the building line are to be counted
  - > The 2022 boundaries of Ward C and D as adopted shall apply.
- > For interior lots is all other Wards:
  - Off-street parking is prohibited on interior lots with a width less than twenty-five (25) feet.