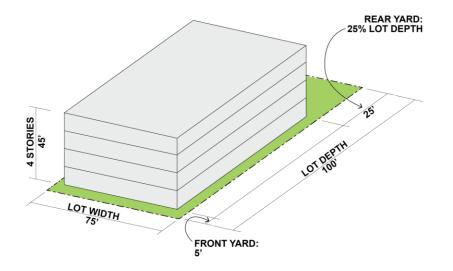

### **Four Story Buildings on Large Lots**

- Staff studied Apartment buildings by lot size in R-1 and found the following:
  - The median apartment building is 3 stories, has 6 units, a 33-foot lot width and is around 3,200 square feet in area.

|                                       | Median       |       |         |              |                      |                  |
|---------------------------------------|--------------|-------|---------|--------------|----------------------|------------------|
| All R-1 Areas                         | Lot<br>Width | Units | Stories | Lot<br>Depth | Lot Area<br>Sq. Feet | Density<br>DU/AC |
| 4 or less unit buildings<br>(class 2) | 25           | 2     | 2       | 100          | 2,500                | 34               |
| Apartment<br>(class 4c)               | 32.5         | 6     | 3       | 100          | 3,234                | 104              |

• These numbers change for larger lots:

On lots 5,000 sf or more, the average apartment building is:

- 4 stories
- has 17 to 28 units
- density at 110 to 135 units per acre
- and a lot area between 6,000 and 9,500 square feet.
- Proposed Zoning allows for 4 story buildings on lots 7,500 square feet or more