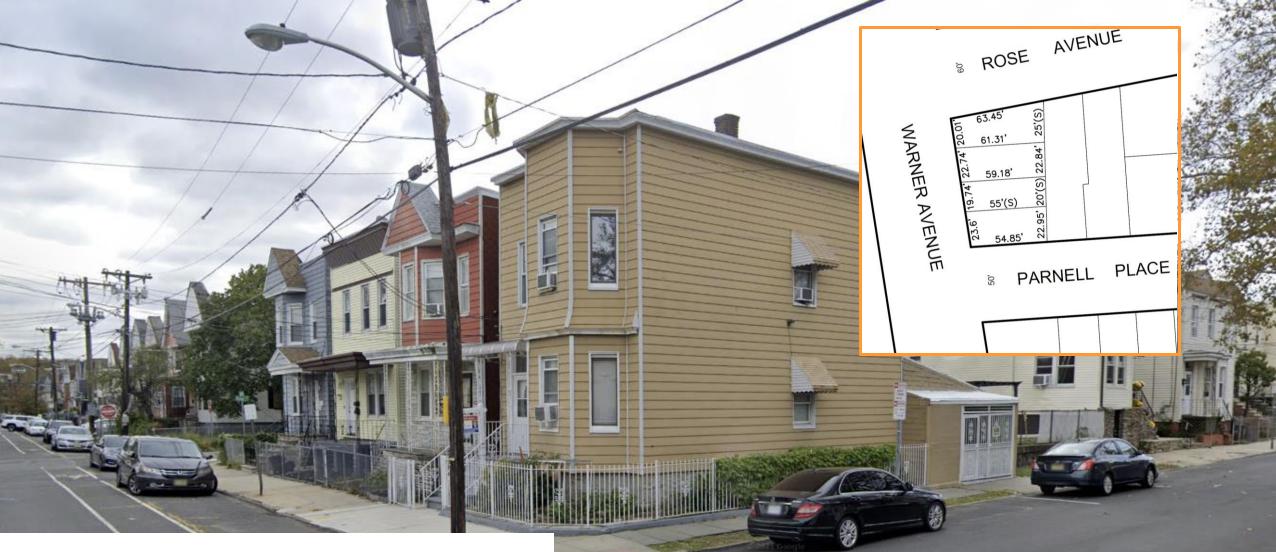

### **Four Story Buildings on Large Lots**

- Staff studied Apartment buildings by lot size in R-1 and found the following:
  - The median apartment building is 3 stories, has 6 units, a 33-foot lot width and is around 3,200 square feet in area.

|                                       | Median       |       |         |              |                      |                  |
|---------------------------------------|--------------|-------|---------|--------------|----------------------|------------------|
| All R-1 Areas                         | Lot<br>Width | Units | Stories | Lot<br>Depth | Lot Area<br>Sq. Feet | Density<br>DU/AC |
| 4 or less unit buildings<br>(class 2) | 25           | 2     | 2       | 100          | 2,500                | 34               |
| Apartment<br>(class 4c)               | 32.5         | 6     | 3       | 100          | 3,234                | 104              |

• These numbers change for larger lots:

On lots 5,000 sf or more, the average apartment building is:

- 4 stories
- has 17 to 28 units
- density at 110 to 135 units per acre
- and a lot area between 6,000 and 9,500 square feet.
- Proposed Zoning allows for 4 story buildings on lots 7,500 square feet or more