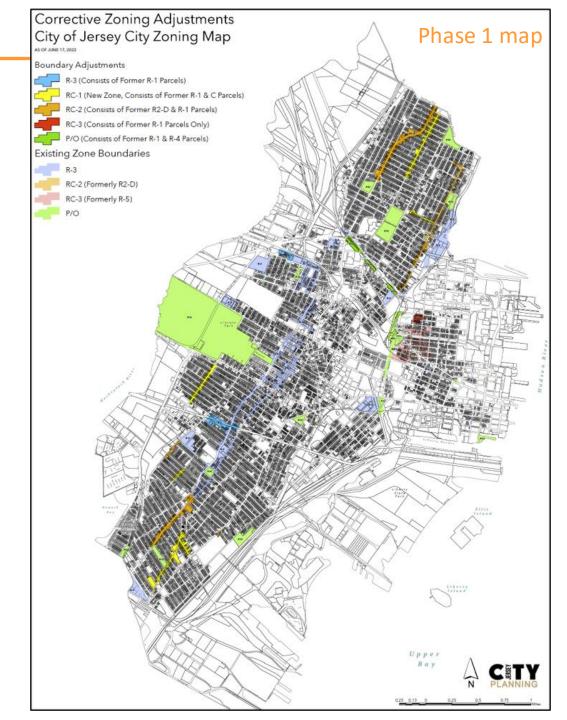

#### **Master Plan Implementation**

Phase 1 Adopted - Ordinance 22-084 (in effect as of 11/2/2022) Phase 1 of Master Plan Implementation was adopted. While these amendments are still pending codification on the City's digital ordinance website this <u>Interim User Document for Ordinance 22-</u>

084 is available for general to