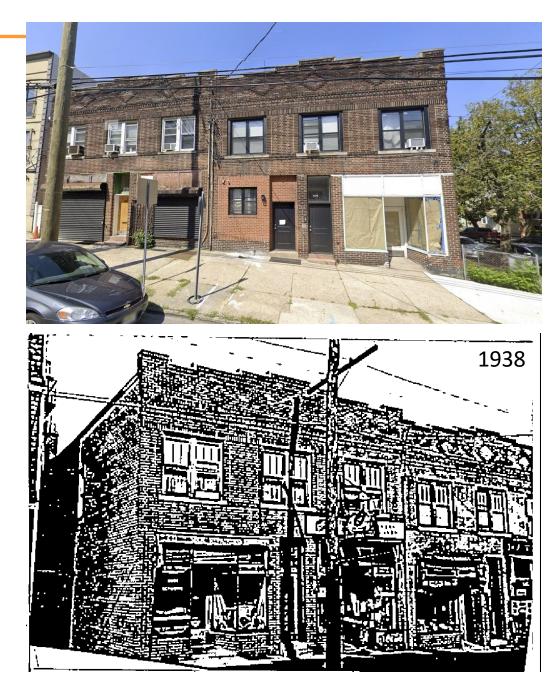

#### Proposed Language:

First floor commercial provided, that the commercial unit(s) existed in the 1930's Tax Assessor's photo and that the original storefront character including window configuration be restored or maintained.

#### Existing Language (to be removed):

Conversions of first floor commercial to a single residential unit per commercial unit converted, in addition to and regardless of the number of existing residential units (Provided, however, that the original storefront character including window configuration shall be maintained or restored as per the 1938 Tax Assessor's photo).