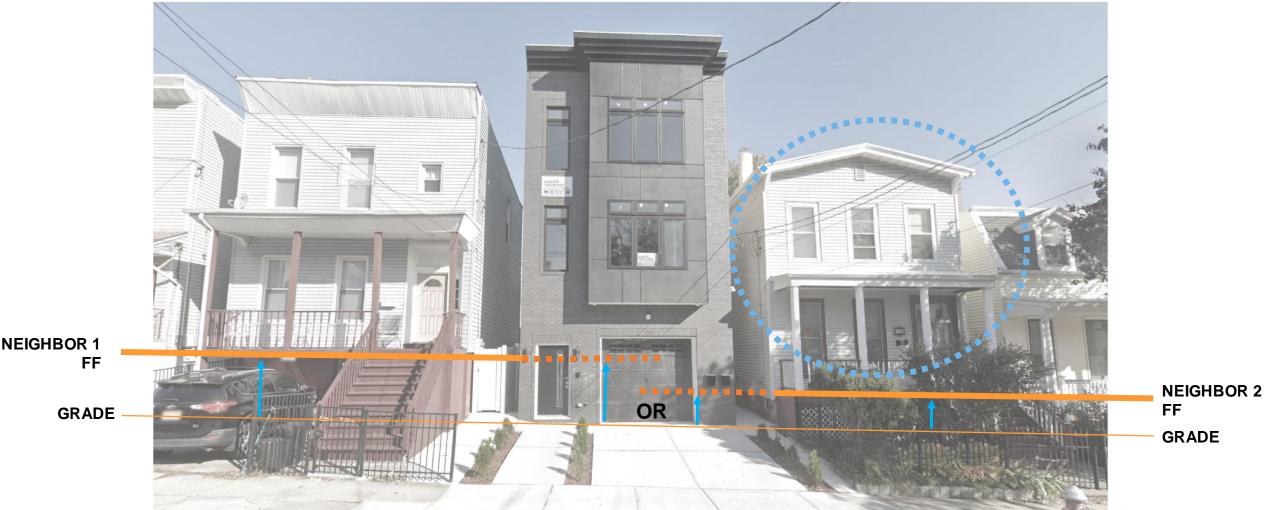

#### **NEW REQUIREMENTS AND STANDARDS – FRONT FACADES / FRONT YARD**

- > Match floor height of either neighbor's entry level
- > Design standards for porches, windows
- > Maximum Front yard coverage