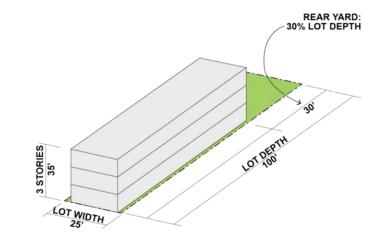

#### **Highlighted R-1 Changes:**

- Removed height table
  - Height limited to 35 feet regardless of pitch or floor to ceiling heights
  - Removed floor to ceiling height requirements.
- > 30% rear yard across board (no sliding scale back yard)
- Lot coverage lowered to 75% (down from 85%)
- Density Standard added 42 units/acre (2 units on 2,500 sf lot)
- > Allows for the following conditional uses:
  - Adaptive reuse of garage into a 3rd unit
  - > Extra density for rehabilitation of historic structures
  - Surface parking lots with public parking for EV's

### **Four Story Buildings on Large Lots**

- Staff studied Apartment buildings by lot size in R-1 and found the following:
  - The median apartment building is 3 stories, has 6 units, a 33-foot lot width and is around 3,200 square feet in area.

|                                       | Median       |       |         |              |                      |                  |
|---------------------------------------|--------------|-------|---------|--------------|----------------------|------------------|
| All R-1 Areas                         | Lot<br>Width | Units | Stories | Lot<br>Depth | Lot Area<br>Sq. Feet | Density<br>DU/AC |
| 4 or less unit buildings<br>(class 2) | 25           | 2     | 2       | 100          | 2,500                | 34               |
| Apartment<br>(class 4c)               | 32.5         | 6     | 3       | 100          | 3,234                | 104              |

• These numbers change for larger lots:

On lots 5,000 sf or more, the average apartment building is:

- 4 stories
- has 17 to 28 units
- density at 110 to 135 units per acre
- and a lot area between 6,000 and 9,500 square feet.
- Proposed Zoning allows for 4 story buildings on lots 7,500 square feet or more