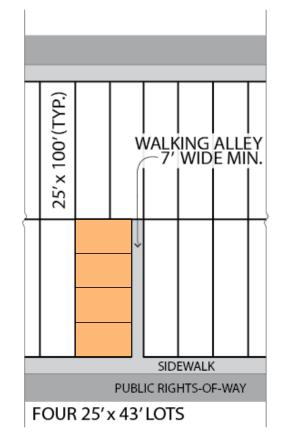

### SMALL LOT SUBDIVISIONS

AKA Townhouse Lot Subdivision

Purpose: to create a variety of housing for lots 5,000 or more

### **Townhouse Lot Subdivision**

**Interior Lots** 